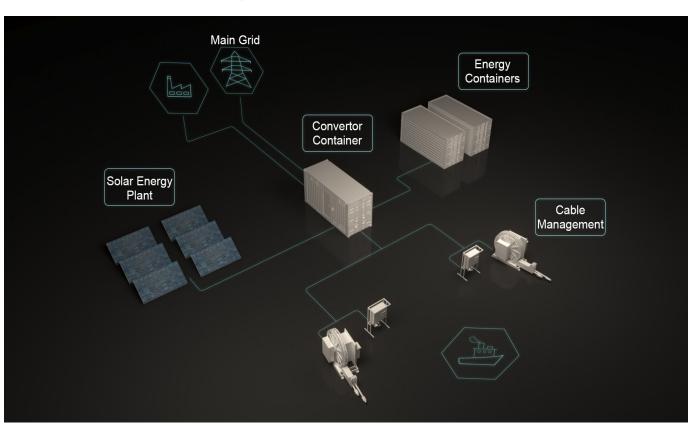

### **Options:**

Optional integration with other energy sources such as solar, batteries and hydrogen are available in the event of lack of grid capacity.

Optional integration with charging infrastructure for higher utilisation.

Optional usage of assets for grid stabilisation services.

# Strengthen port network

In addition to providing DC charging solutions, we offer optimized battery solutions for onshore use, enhancing infrastructure within local and port networks.

#### **Options:**

Optional integration with other energy sources such as solar, onshore batteries and hydrogen are available in the event of lack of grid capacity.

Optional usage of assets for gric