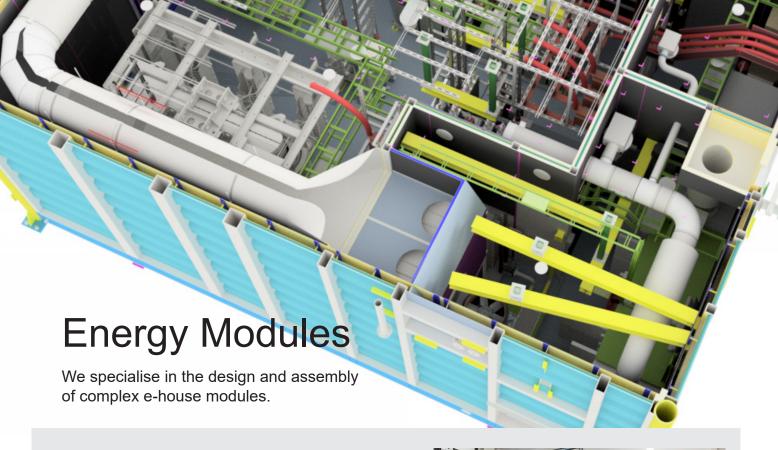

### Purpose built

Our state-of-the-art facilities are purpose-built for complex assembly of major E-house modules and handling of key components in a safe and cost-efficient way.

Workshop, assembly and test area has been complimented with a top modern storage facility which enables optimal logistics and handling of items.

## We do:

Detailed structural 3D design

Structural calculations/3D analysis

Foundations and assembly details

Electrical design and assembly

Cooling system and piping

Fire and gas system

Active and passive fire protection

Preservation, transport and handling

Piping design and layout

FEM analysis

Fatigue analysis

Earthquake analysis

Stability calculations

Sea fastening

Lifting/ installation calculations

Internal electrical/ instrumentation design and layout

Steel, stainless steel and aluminium structures

Certification according to relevant rules and standards